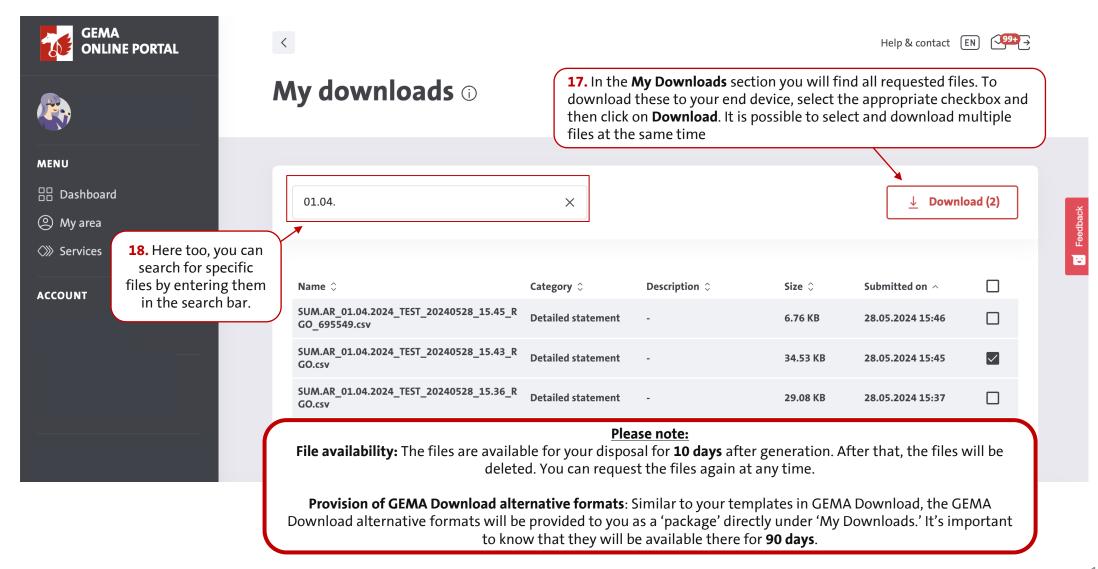

You can find the summary sheet in the "My royalties" service, **in CSV format**. It is made available automatically for every distribution date for which you receive royalties. The corresponding file can be requested in the same way as the detailed statements, then downloaded in the "My downloads" area.

We developed this service to optimise our data processing, with the emphasis on information of relevance in respect of any potential further use. You can find the compact statement in the "My royalties" service, in **CSV format**. It is made available automatically for every distribution date for which you receive royalties. The corresponding file can be requested in the same way as the detailed statements, then downloaded in the "My downloads" area.