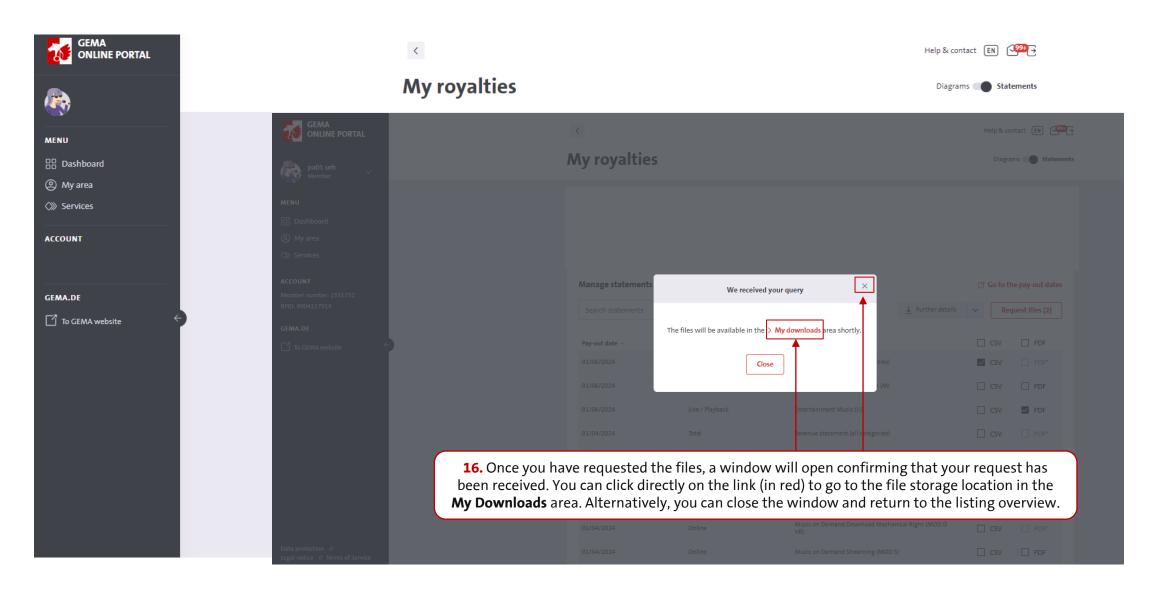

You can find the summary sheet in the "My royalties" service, **in CSV format**. It is made available automatically for every distribution date for which you receive royalties. The corresponding file can be requested in the same way as the detailed statements, then downloaded in the "My downloads" area.

We developed this service to optimise our data processing, with the emphasis on information of relevance in respect of any potential further use. You can find the compact statement in the "My royalties" service, in **CSV format**. It is made available automatically for every distribution date for which you receive royalties. The corresponding file can be requested in the same way as the detailed statements, then downloaded in the "My downloads" area.