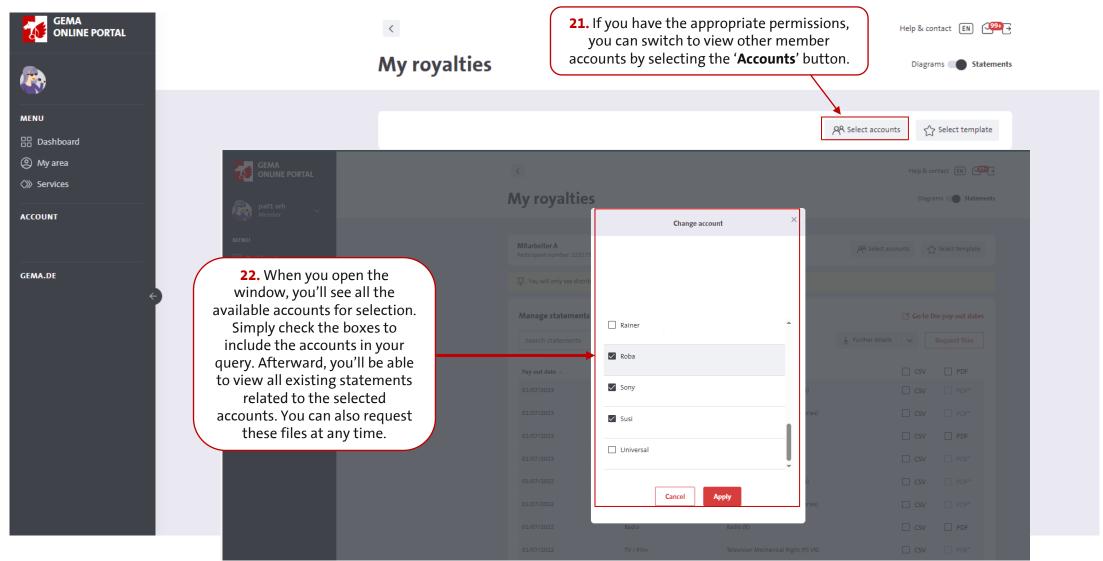

):** the compact statement is a stripped-down summary of the most important information and details concerning the distribution(s) you received on a given distribution date. Unlike the detailed statements, the information relating to every category is included in **a single file** and can be downloaded with just one click.

We developed this service to optimise our data processing, with the emphasis on information of relevance in respect of any potential further use. You can find the compact statement in the "My royalties" service, in **CSV format**. It is made available automatically for every distribution date for which you receive royalties. The corresponding file can be requested in the same way as the detailed statements, then downloaded in the "My downloads" area.