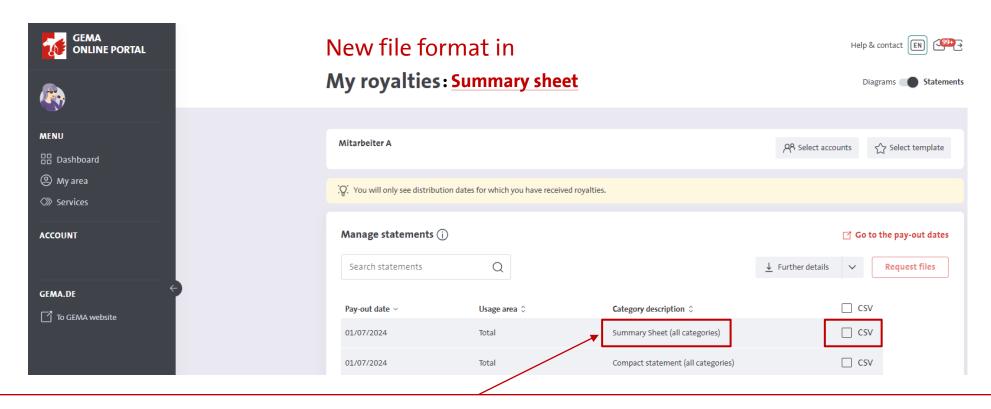

Do you prefer visual content? Then take a look at our <u>video tutorial</u> about our **online service** *my royalties*.

Yours sincerely GEMA

**11. Summary sheet (all categories)**: this document provides you with an overview of all the amounts distributed to you on a given distribution date. The summary sheet contains the total amounts of royalties distributed to you per category or supplement, plus the interested-party role and the type of royalties (special account/main account).\* It is a supplement to the detailed statements, giving you an opportunity to monitor your distribution amounts for a given date at a glance, across all categories.

You can find the summary sheet in the "My royalties" service, **in CSV format**. It is made available automatically for every distribution date for which you receive royalties. The corresponding file can be requested in the same way as the detailed statements, then downloaded in the "My downloads" area.

\*Please note: the overview does not yet include the amounts from the usage of music in church services as well as a few supplements, though we do plan to integrate these too. For the moment, distribution amounts for these categories can still be found in your account statement.