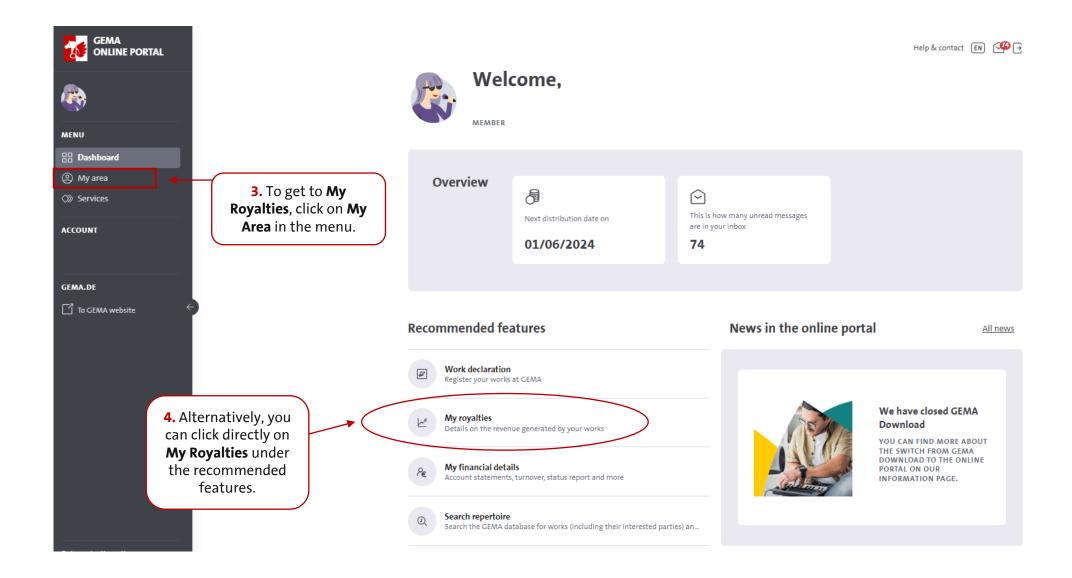

#### Dear member,

In this document you will find the **User Guide** for our **Online Service My Royalties**. For general information on distributions and important dates and deadlines, please visit <a href="https://www.gema.de/royalties">www.gema.de/royalties</a>.

For detailed information, you can also find our **info sheets** here:

- Info sheet for entertainment music (U, UD, M)
- Info sheet for serious music (E, ED, EM, BM)
- Info sheet for discotheque playbacks (DK, DK VR)
- Info sheet TV (FS, T FS, FS VR, T FS VR)
- <u>Info sheet radio (R, R VR</u>)
- <u>Info sheet sound film (T, TD, TD VR)</u>



Do you prefer visual content? Then take a look at our <u>video tutorial</u> about our **online service** *my royalties*.

Yours sincerely GEMA



























**11. Summary sheet (all categories)**: this document provides you with an overview of all the amounts distributed to you on a given distribution date. The summary sheet contains the total amounts of royalties distributed to you per category or supplement, plus the interested-party role and the type of royalties (special account/main account).\* It is a supplement to the detailed statements, giving you an opportunity to monitor your distribution amounts for a given date at a glance, across all categories.

You can find the summary sheet in the "My royalties" service, **in CSV format**. It is made available automatically for every distribution date for which you receive royalties. The corresponding file can be requested in the same way as the detailed statements, then do