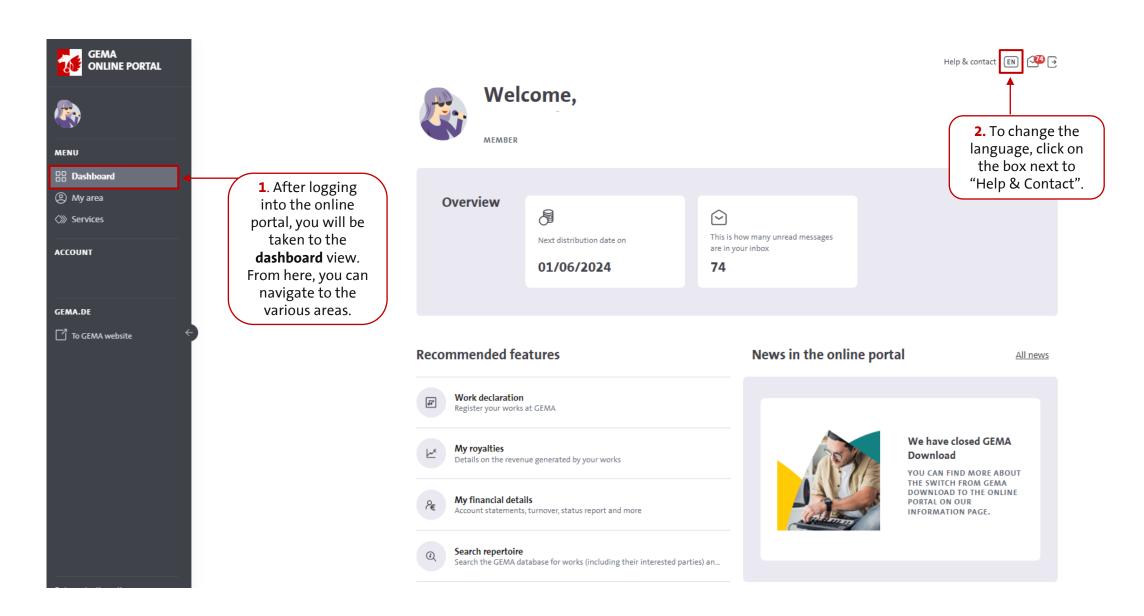

#### Dear member,

In this document you will find the **User Guide** for our **Online Service My Royalties**. For general information on distributions and important dates and deadlines, please visit <a href="https://www.gema.de/royalties">www.gema.de/royalties</a>.

For detailed information, you can also find our **info sheets** here:

- Info sheet for entertainment music (U, UD, M)
- Info sheet for serious music (E, ED, EM, BM)
- Info sheet for discotheque playbacks (DK, DK VR)
- Info sheet TV (FS, T FS, FS VR, T FS VR)
- <u>Info sheet radio (R, R VR</u>)
- <u>Info sheet sound film (T, TD, TD VR)</u>



Do you prefer visual content? Then take a look at our <u>video tutorial</u> about our **online service** *my royalties*.

Yours sincerely GEMA



























**11. Summary sheet (all categories)**: this document provides you with an overview of all the amounts distributed to you on a given distribution date. The summary sheet contains the total amounts of royalties distributed to you per category or supplement, plus the interested-party role and the type of royalties (special account/main account).\* It is a supplement to the detailed statements, giving you an opportunity to monitor your distribution amounts for a given date at a glance, across all categories.

You can find the summary sheet in the "My royalties" service, **in CSV format**. It is made available automatically for every distribution date for which you receive royalties. The corresponding file can be requested in the same way as the detailed statements, the