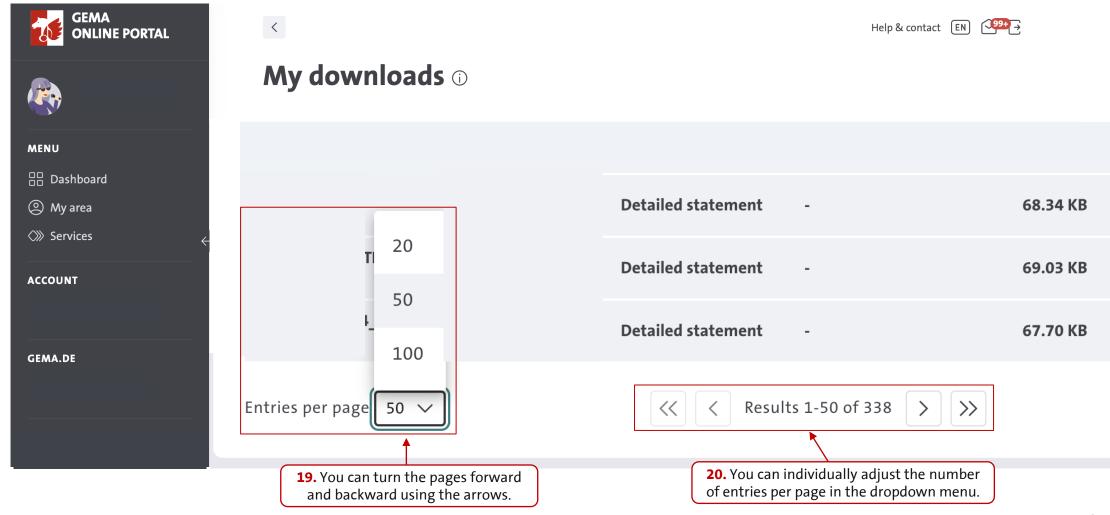

ries):** the compact statement is a stripped-down summary of the most important information and details concerning the distribution(s) you received on a given distribution date. Unlike the detailed statements, the information relating to every category is included in **a single file** and can be downloaded with just one click.

We developed this service to optimise our data processing, with the emphasis on information of relevance in respect of any potential further use. You can find the compact statement in the "My royalties" service, in **CSV format**. It is made available automatically for every distribution date for which you receive royalties. The corresponding file can be requested in the same way as the detailed statements, then downloaded in the "My downloads" area.