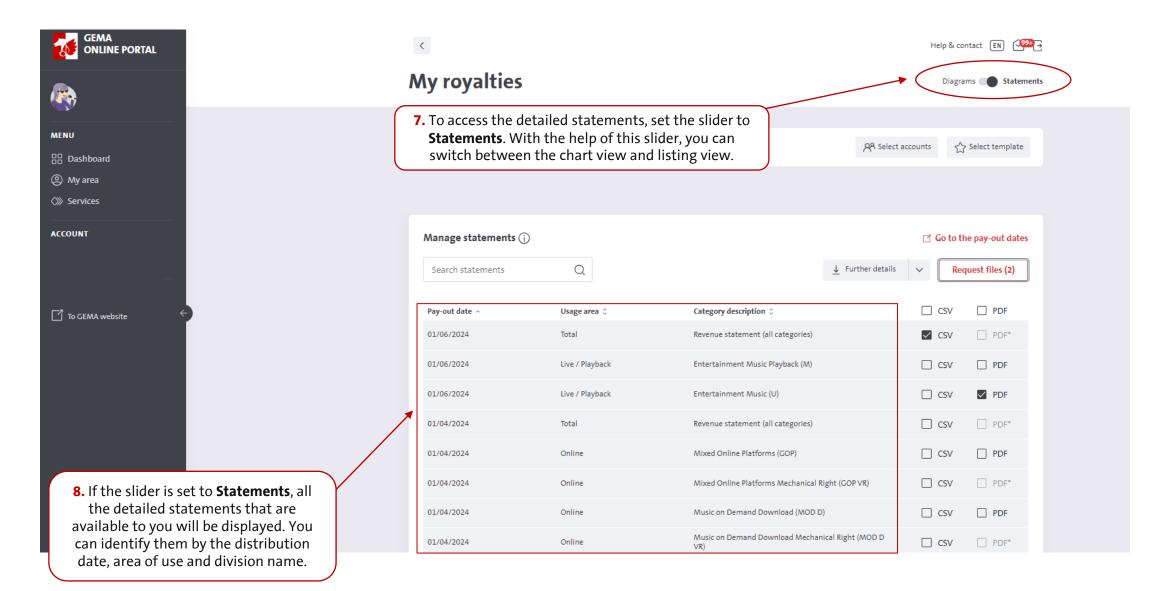

Do you prefer visual content? Then take a look at our <u>video tutorial</u> about our **online service** *my royalties*.

Yours sincerely GEMA

**11. Summary sheet (all categories)**: this document provides you with an overview of all the amounts distributed to you on a given distribution date. The summary sheet contains the total amounts of royalties distributed to you per category or supplement, plus the interested-party role and the type of royalties (special account/main account).\* It is a supplement to the detailed statements, giving you an opportunity to monitor your distribution amounts for a given date at a glance, across all categories.

You can find the summary sheet in the "My royalties" service, **in CSV format**. It is made available automatically for every distribution date for which you receive royalties. The corresponding file can be requested in the same way as the detailed statements, then downloaded in the "My downloads" area.

**12. Compact statement (all categories):** the compact statement is a stripped-down summary of the most important information and details concerning the distribution(s) you received on a given distribution date. Unlike the detailed statements, the information relating to every category is included in **a single file** and can be downloaded with just one click.

We developed this service to optimise our data processing, with the emphasis on information of relevance in respect of any potential further use. You can find the compact statement in the "My royalties" service, in **CSV format**. It is made available automatically for every distribution date for which you receive royalties. The corresponding file can be requested in the same way as the detailed statements, then downloaded in the "My downloads" area.