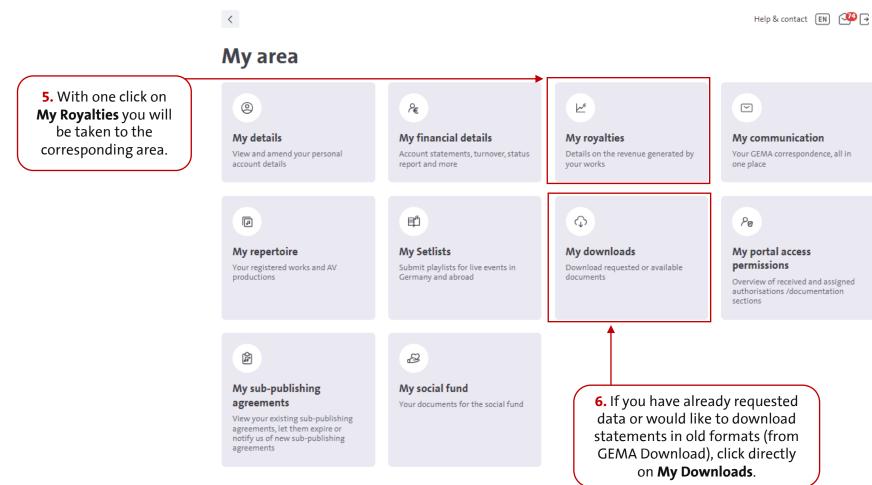

#### Dear member,

In this document you will find the **User Guide** for our **Online Service My Royalties**. For general information on distributions and important dates and deadlines, please visit <a href="https://www.gema.de/royalties">www.gema.de/royalties</a>.

For detailed information, you can also find our **info sheets** here:

- Info sheet for entertainment music (U, UD, M)
- Info sheet for serious music (E, ED, EM, BM)
- Info sheet for discotheque playbacks (DK, DK VR)
- Info sheet TV (FS, T FS, FS VR, T FS VR)
- <u>Info sheet radio (R, R VR</u>)
- <u>Info sheet sound film (T, TD, TD VR)</u>



Do you prefer visual content? Then take a look at our <u>video tutorial</u> about our **online service** *my royalties*.

Yours sincerely GEMA



























**11. Summary sheet (all categories)**: this document provides you with an overview of all the amounts distributed to you on a given distribution date. The summary sheet contains the total amounts of royalties distributed to you per category or supplement, plus the interested-party role and the type of royalties (special account/main account).\* It is a supplement to the detailed statements, giving you an opportunity to monitor your distribution amounts for a given date at a glance, across all categories.

You can find the summary sheet in the "My royalties" service, **in CSV format**. It is made available automatically for every distribution date for which you receive royalties. The corresponding file can be requested in the same way as the detailed statements, then download