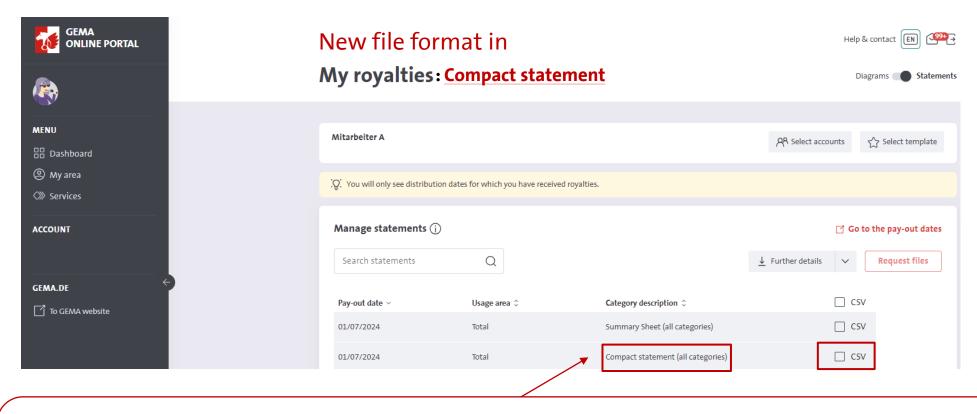

**12. Compact statement (all categories):** the compact statement is a stripped-down summary of the most important information and details concerning the distribution(s) you received on a given distribution date. Unlike the detailed statements, the information relating to every category is included in **a single file** and can be downloaded with just one click.

We developed this service to optimise our data processing, with the emphasis on information of relevance in respect of any potential further use. You can find the compact statement in the "My royalties" service, in **CSV format**. It is made available automatically for every distribution date for which you receive royalties. The corresponding file can be requested in the same way as the detailed statements, then downloaded in the "My downloads" area.